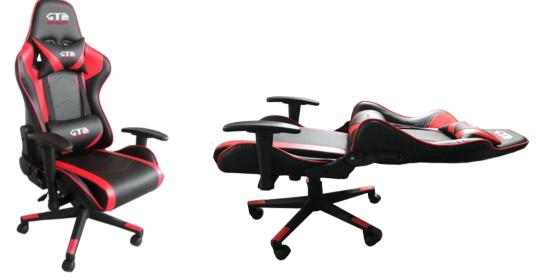

BRAND GAMMEC

CATEGORY GAMING CHAIRS

CODE **GT2RED** 8058772933509

TITLE GAMING CHAIR RED-BLACK

NAME GAMMEC GT2

**IMAGES** 

DESCRIPTION

The Gammec GT2 is a high-end gaming chair.

The high quality materials, the ergonomic shape, the headrest and lumbar cushions and the various adjustments, including the complete reclining, make the GT2 your inseparable companion for all the hours of play and rest you want. Available in red-black and blue-black

colors.

TYPE GAMING CHAIR

COLOR Black-Red MATERIAL Synthetic NET WEIGHT 20Kg

DIMENSIONS 125x53x67cm

PILLOW Headrest and lumbar

ADJUSTABLE Yes

RECLINABLE Yes, 180 degrees